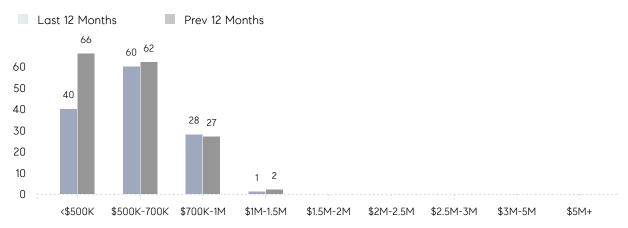

| AVERAGE DOM        | 14        | 23        | -39%     |
|                | % OF ASKING PRICE  | 107%      | 104%      |          |
|                | AVERAGE SOLD PRICE | \$627,857 | \$596,300 | 5%       |
|                | # OF CONTRACTS     | 9         | 11        | -18%     |
|                | NEW LISTINGS       | 3         | 4         | -25%     |
| Condo/Co-op/TH | AVERAGE DOM        | -         | -         | -        |
|                | % OF ASKING PRICE  | -         | -         |          |
|                | AVERAGE SOLD PRICE | -         | -         | -        |
|                | # OF CONTRACTS     | 0         | 2         | 0%       |
|                | NEW LISTINGS       | 1         | 1         | 0%       |

# West Caldwell

#### NOVEMBER 2022

#### Monthly Inventory





### Contracts By Price Range

### Listings By Price Range



COMPASS

 $\sim$   $\sim$   $\sim$   $\sim$   $\sim$ / / / / / / / //// | | | | | / ------

Compass makes no representations or warranties, express or implied, with respect to future market conditions or prices of residential product at the time the subject property or any competitive property is complete and ready for occupancy or with respect to any report, study, finding, recommendation or other information provided by Compass herein. Moreover, no warranty, express or implied, is made or should be assumed regarding the accuracy, adequacy, completeness, legality, reliability, merchantability or fitness for a particular purpose of any information, in part or whole, contained herein. All material is presented with the understan