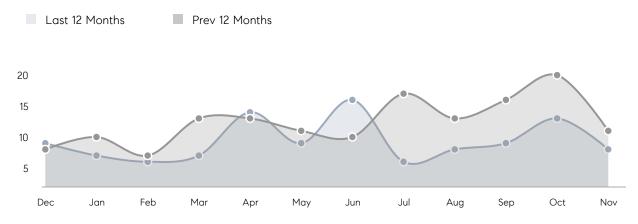

| AVERAGE DOM        | 14        | 23        | -39%     |
|                | % OF ASKING PRICE  | 107%      | 104%      |          |
|                | AVERAGE SOLD PRICE | \$627,857 | \$596,300 | 5%       |
|                | # OF CONTRACTS     | 9         | 11        | -18%     |
|                | NEW LISTINGS       | 3         | 4         | -25%     |
| Condo/Co-op/TH | AVERAGE DOM        | -         | -         | -        |
|                | % OF ASKING PRICE  | -         | -         |          |
|                | AVERAGE SOLD PRICE | -         | -         | -        |
|                | # OF CONTRACTS     | 0         | 2         | 0%       |
|                | NEW LISTINGS       | 1         | 1         | 0%       |

# West Caldwell

#### NOVEMBER 2022

#### Monthly Inventory





### Contracts By Price Range

### Listings By Price Range



COMPASS

 $\sim$   $\sim$   $\sim$   $\sim$   $\sim$ / / / / / / / //// | | | | | / ------

Compass makes no representations or warranties, express or implied, with respect to future market conditions or prices of residential product at the time the subject property or any competitive property is complete and ready for occupancy or with respect to any report, study, finding, recommendation or other information provided by Compass herein. Moreover, no warranty, express or implied, is made or should be assumed regarding the accuracy, adequacy, completeness, legality, reliability, merchantability or fitness for a particular purpose of any information, in part or whole, contained herein. All material is presented with the underst